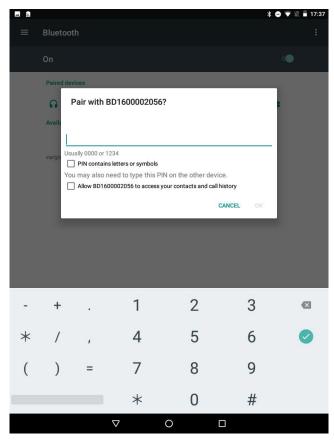

#### Step 3

Scan the Bluetooth, choose your S/N ID and put the password **0000** or **1234**. Then, click **OK**.

Two Bluetooth information might be displayed. You need to try to connect both Bluetooth until your pair with it successfully.