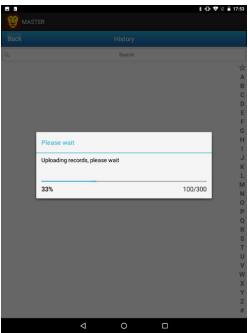

## How to upload history records?

You can upload the history records after diagnosing your car.

Note: Network must be connected during data uploading and software downloading.