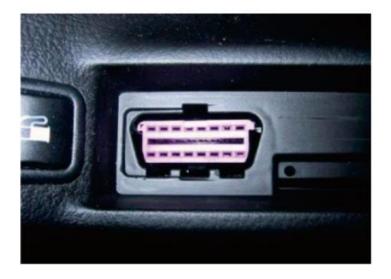

#### Step 1

Connect the VCI to your car OBD interface.

You can find the light will flash (it shows the Connection is good), then it comes into standby and waiting for working. Usually the OBD interface is under the steering wheel (above the brake), some are hidden in the tool box of the hand brake, you can reference the following picture to find it.