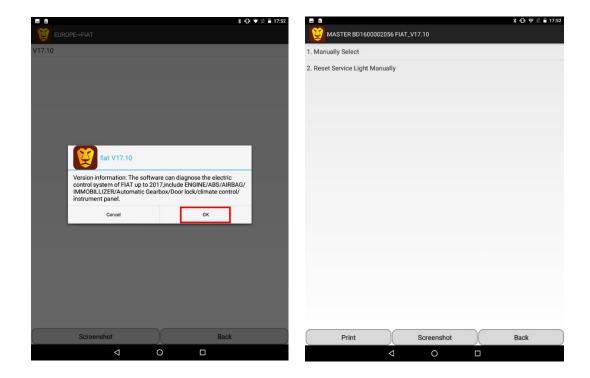

## Step 6

Find the brand of your car as needed in **Diagnostic** function, and enjoy the service that our products bring to you.

The following shows an example of FIAT:

### Step 7

You can exit the software by click the Back icon.