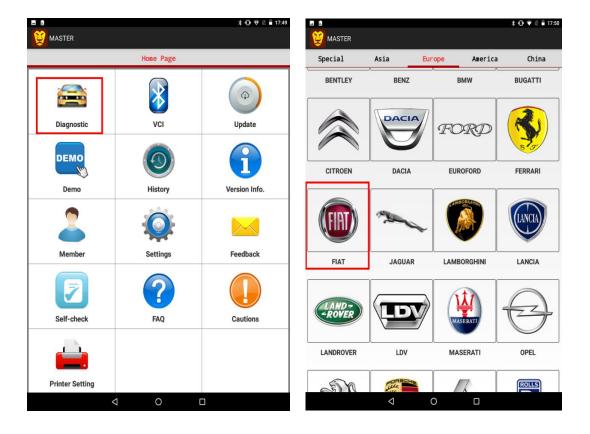

#### Step 4

Open Master App in the tablet, and click **Diagnostic**.

A message will be displayed indicating that the VCI is connected.

Step 5

Now you can choose the special function or the brand of your car.

## Step 6

Find the brand of your car as needed in **Diagnostic** function, and enjoy the service that our products bring to you.

The following shows an example of FIAT: