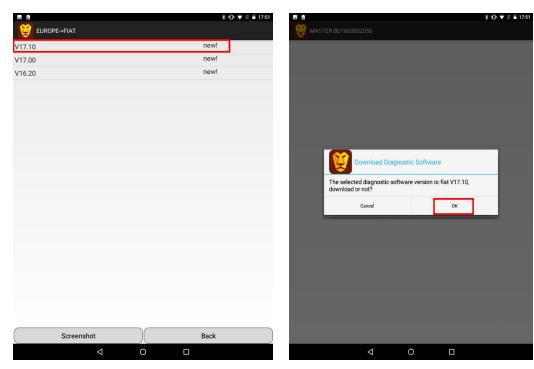

## Step 6

Find the brand of your car as needed in **Diagnostic** function, and enjoy the service that our products bring to you.

The following shows an example of FIAT:

## How to download diagnostic software?

Before you perform functions, corresponding diagnostic software must be downloaded.

There are two ways to download the diagnostic software:

1. Click **Diagnostic**, select a car brand and download corresponding version directly.