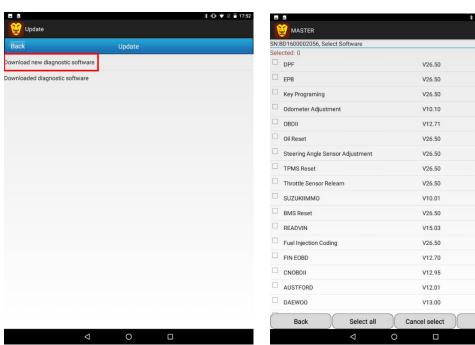

4

Open Master App in the tablet, and click **Diagnostic**.

A message will be displayed indicating that the VCI is connected.



Step 5

Now you can choose the special function or the brand of your car.





## Step 6

Find the brand of your car as needed in **Diagnostic** function, and enjoy the service that our products bring to you.

The following shows an example of FIAT:





### Step 7

You can exit the software by click the Back icon.

## How to download diagnostic software?

Before you perform functions, corresponding diagnostic software must be downloaded.

There are two ways to download the diagnostic software:

1. Click **Diagnostic**, select a car brand and download corresponding version directly.





2. Click the **Update** menu on the **Home Page** to download software.





ок

## How to upload history records?

You can upload the history records after diagnosing your car.





Note: Network must be connected during data uploading and software downloading.

#### After service & Tech Support

The product is offering 1 year warranty. For detailed aftersale service support, please refer to our service policy on our website **www.leoscan.com**. Please send us an email to **service@leoscan.com** or contact our local dealer if you need any support or have any questions!

Thank you for using our product!

A user can perform functions based on the actual conditions by selecting corresponding menu. For how to update and delete diagnostic software as well as other more detailed information, please click FAQ.