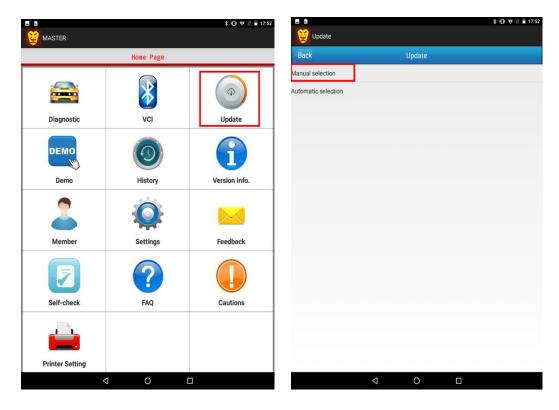

p 4

Open Master App in the tablet, and click **Diagnostic**.

A message will be displayed indicating that the VCI is connected.



Step 5

Now you can choose the special function or the brand of your car.





## Step 6

Find the brand of your car as needed in **Diagnostic** function, and enjoy the service that our products bring to you.

The following shows an example of FIAT:





### Step 7

You can exit the software by click the Back icon.

## How to download diagnostic software?

Before you perform functions, corresponding diagnostic software must be downloaded.

There are two ways to download the diagnostic software:

1. Click **Diagnostic**, select a car brand and download corresponding version directly.





2. Click the **Update** menu on the **Home Page** to download software.





ок

## How to upload history records?

You can upload the history records after diagnosing your car.





Note: Network must be connected during data uploading and software downloading.

#### After service & Tech Support

The product is offering 1 year warranty. For detailed aftersale service support, please refer to our service policy on our website **www.leoscan.com**. Please send us an email to **service@leoscan.com** or contact our local dealer if you need any support or have any questions!

Thank you for using our product!

A user can perform functions based on the actual conditions by selecting corresponding menu. For how to update and delete diagnostic software as well as other more detailed information, please click FAQ.