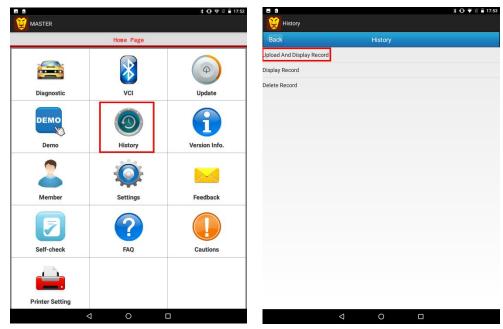

## How to upload history records?

You can upload the history records after diagnosing your car.

Note: Network must be connected during data uploading and software downloading.