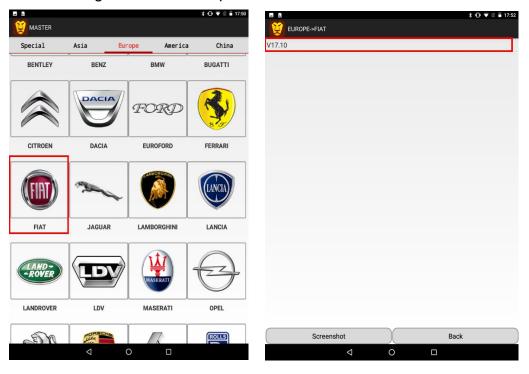

## Step 6

Find the brand of your car as needed in **Diagnostic** function, and enjoy the service that our products bring to you.

The following shows an example of FIAT: