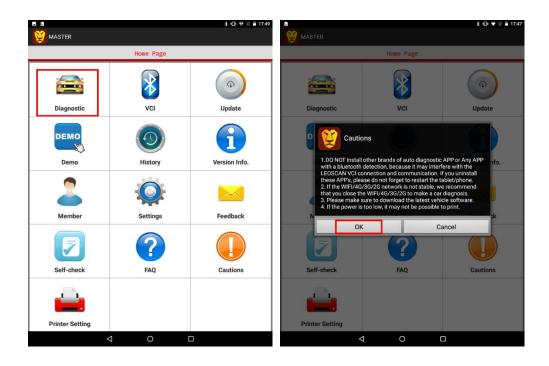

#### Step 4

Open Master App in the tablet, and click **Diagnostic**.

A message will be displayed indicating that the VCI is connected.

Step 5

Now you can choose the special function or the brand of your car.

## Step 6

Find the brand of your car as needed in **Diagnostic** function, and enjoy the service that our products bring to you.

The following shows an example of FIAT: